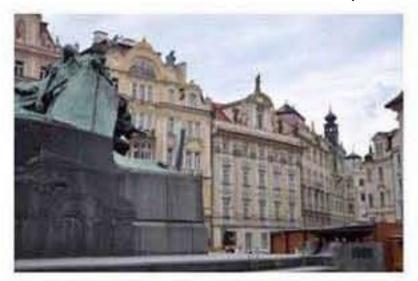

1. Locate the statue in the middle of the square

3. Walk around the statue to the right side

2. Go around the statue

4. You wil get on the street named "Dlouhá", continue down this street about 50 meters