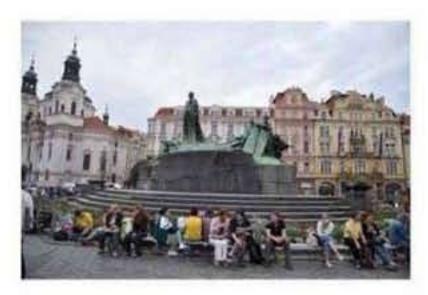

1. Locate the statue in the middle of the square

3. Walk around the statue to the right side

2. Go around the statue

4. You wil get on the street named "Dlouhá", continue down this street about 50 meters