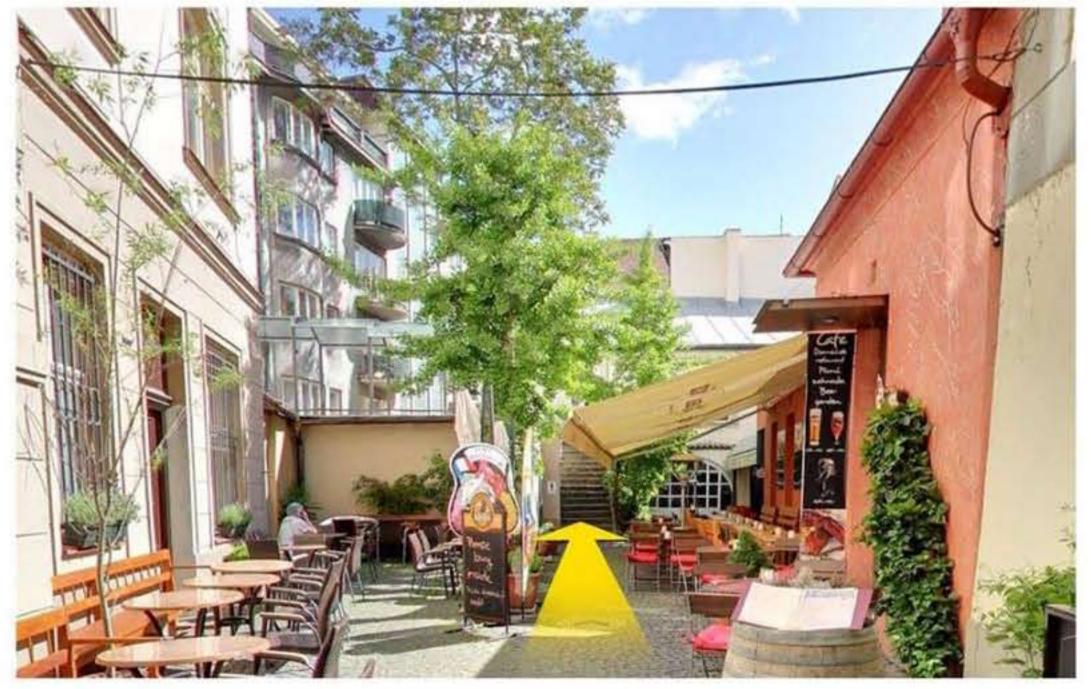

5. In a moment you should come to this building, (Dlouhá str. 6) with our Skydiving Van usually parked in front. Walk inside the passage.

6. Follow the flags inside the courtyard, and at the end go up the stairs. You arrived! at your destination. Congratulations! :)