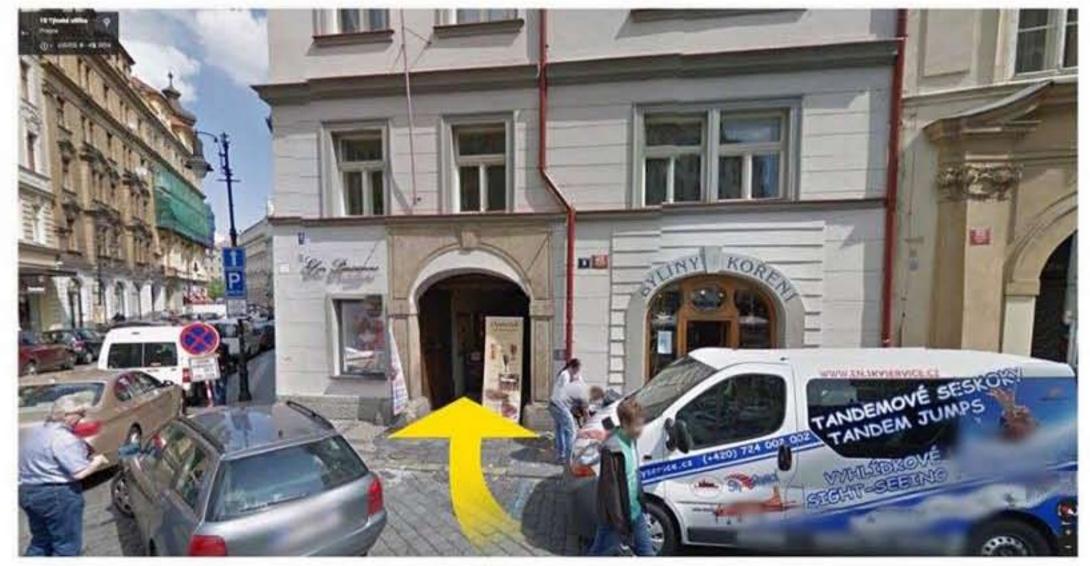

5. In a moment you should come to this building, (Dlouhá str. 6) with our Skydiving Van usually parked in front. Walk inside the passage.

6. Follow the flags inside the courtyard, and at the end go up the stairs. You arrived! at your destination. Congratulations! :)