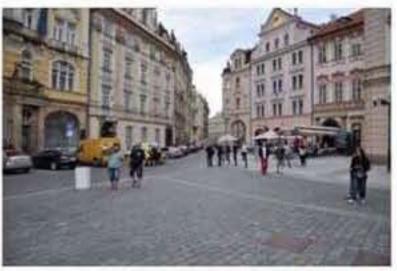

1. Locate the statue in the middle of the square

3. Walk around the statue to the right side

2. Go around the statue

4. You wil get on the street named "Dlouhá", continue down this street about 50 meters